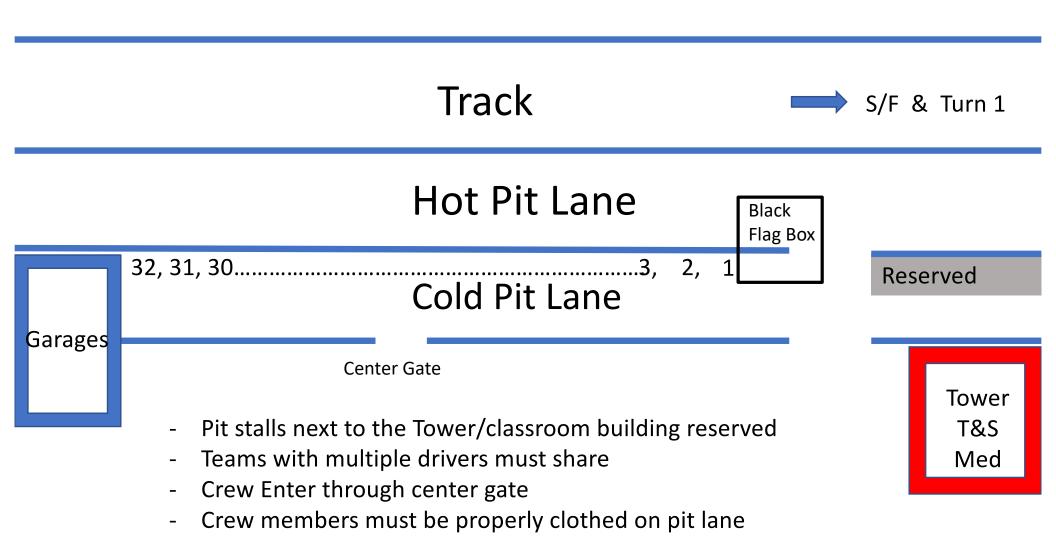

## **Sunday ENDURO PIT BOX SIGNUP**

Pit vehicles must not be left parked on the paved travel lane

Fuel containers must remain sealed

Must vacate by 2:30 PM Sunday

| Pit Out           |        |        |        |        |        |        |
|-------------------|--------|--------|--------|--------|--------|--------|
| Black Flag<br>Box |        |        |        |        |        |        |
| Pit Box           | Yellow | Yellow | Yellow | Orange | Orange | Orange |
| 1                 |        |        |        |        |        |        |
| 2                 |        |        |        |        |        |        |
| 3                 |        |        |        |        |        |        |
| 4                 |        |        |        |        |        |        |
| 5                 |        |        |        |        |        |        |
| 6                 |        |        |        |        |        |        |
| 7                 |        |        |        |        |        |        |
| 8                 |        |        |        |        |        |        |
| 9                 |        |        |        |        |        |        |
| 10                |        |        |        |        |        |        |
| 11                |        |        |        |        |        |        |
| 12                |        |        |        |        |        |        |
| 13                |        |        |        |        |        |        |
| 14                |        |        |        |        |        |        |
| 15                |        |        |        |        |        |        |
| 16                |        |        |        |        |        |        |
| 17                |        |        |        |        |        |        |